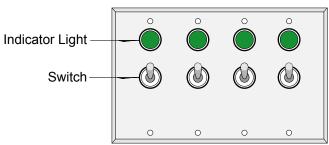

### **CONSTRUCTION**

Finish: Switch plate brushed stainless steel

**Switch**: Switch with indicator lights

Switch plate: Stamped stainless steel pre-punched for switch(es) and indicator

light(s)

# **Front View**