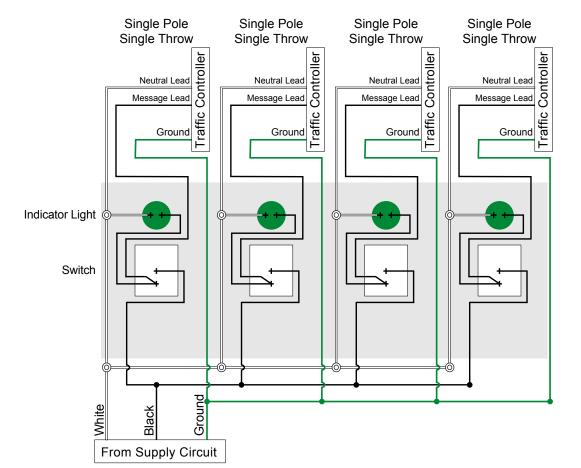

## PRODUCT ID: 10956

Switch

### **MODEL**

FG2222 SPST/120VAC

#### **DIMENSIONS**

4.5" H x 8.18" W x 1" D (est. 1 lbs)

### **CONSTRUCTION**

Finish: Switch plate brushed stainless steel

**Switch**: Switch with indicator lights

Switch plate: Stamped stainless steel pre-punched for switch(es) and indicator

light(s)

## **ELECTRICAL**

Input Voltage: 120VAC

#### **FINISH**

**Custom Switch Label:** 

# **Directional Systems** 2201 W 50th St.

Erie, PA 16509

Phone: (877) 827-8296 Fax: (877) 827-8291

Email: sales@directionalsystems.com
Website: www.directionalsystems.com

**Directional** Systems

# **Product View**

NOTE: Sign image may not exactly represent the finished product. For illustration purposes only.

# **Front View**



## **Schematic View**

Four Gang