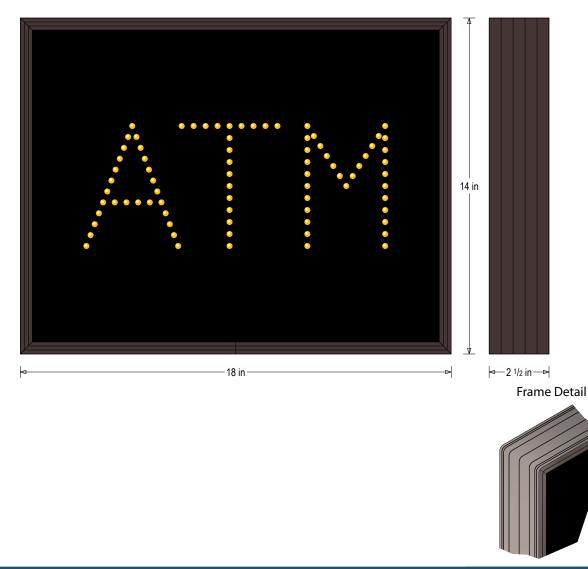

## **PRODUCT ID: 5055**

Outdoor Blank-out LED Direct-view Sign

MODEL TCL1418A-125/120-277VAC

DIMENSIONS 14" H x 18" W x 2.5" D (est. 6.812 lbs)

CLASS CLASS: TCL Series Control Method: Switch (not included) or external relay.

### CONSTRUCTION

Back Construction: 0.050" Lift-n-Shift Back Cabinet: 1-piece, corrosion resistant, extruded aluminum frame, 2.5" deep. Face Material: 1/8" impact resistant, smoke-tinted acrylic (5109) Faces: Single Faced Sign Finish: Duranodic Bronze Mounting Channel: None

#### MESSAGE

Illumination: Super bright direct view LEDs. Message blanks out when off. Sign Messages: See message table below

> MESSAGE LED/COLOR | HEIGHT | AMPS ATM Amber Wide Angle LED 5.0" 0.039-0.017

# **Product View**

NOTE: Sign image may not exactly represent the finished product. For illustration purposes only.

06192020 | DP